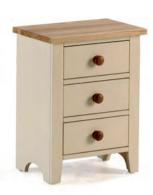

Now, think Camden.

**FURNITUREWORLD** 

www.furnitureworld.pt

MG39 6 Drawer Wellington H1161 W510 D360mm

MG48 Full Hanging Wardrobe H1942 W1180 D589mm

MG45 2 Drawer Wardrobe H1942 W1180 D589mm

MG33 3 Drawer Nightstand H610 W450 D400mm