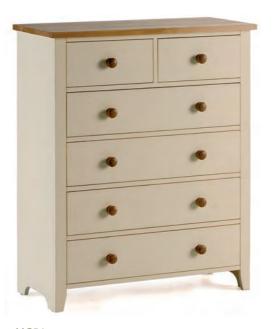

MG53 2 Over 3 Deep Chest H965 W900 D425mm

MG3120 Mirror H560 W550 D90mm

MG32 Blanket Box H500 W1000 D460mm

MG73 Single Pedestal Desk H757 W1065 D486mm

MG54 2 Over 4 Deep Chest H1175 W958 D425mm

MG75 Double Pedestal Desk H762 W1580 D486mm