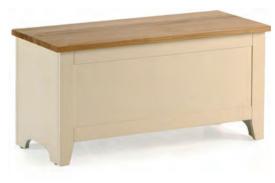

MG53 2 Over 3 Deep Chest H965 W900 D425mm

MG3120 Mirror H560 W550 D90mm

MG32 Blanket Box H500 W1000 D460mm

MG73 Single Pedestal Desk H757 W1065 D486mm

MG54 2 Over 4 Deep Chest H1175 W958 D425mm

MG75 Double Pedestal Desk H762 W1580 D486mm