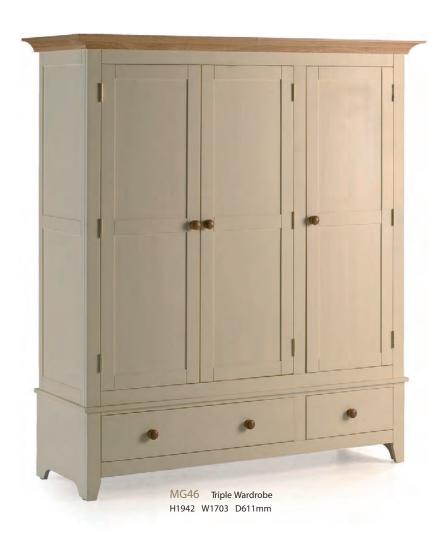

Now, think Camden.

**FURNITUREWORLD** 

www.furnitureworld.pt

MG39 6 Drawer Wellington H1161 W510 D360mm

MG48 Full Hanging Wardrobe H1942 W1180 D589mm

MG45 2 Drawer Wardrobe H1942 W1180 D589mm

MG33 3 Drawer Nightstand H610 W450 D400mm