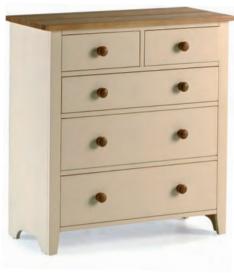

MG53 2 Over 3 Deep Chest H965 W900 D425mm

MG3120 Mirror H560 W550 D90mm

MG32 Blanket Box H500 W1000 D460mm

MG73 Single Pedestal Desk H757 W1065 D486mm

MG54 2 Over 4 Deep Chest H1175 W958 D425mm

MG75 Double Pedestal Desk H762 W1580 D486mm