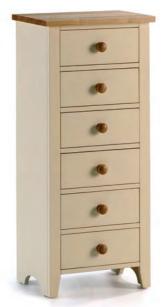

Now, think Camden.

**FURNITUREWORLD** 

www.furnitureworld.pt

MG39 6 Drawer Wellington H1161 W510 D360mm

MG48 Full Hanging Wardrobe H1942 W1180 D589mm

MG45 2 Drawer Wardrobe H1942 W1180 D589mm

MG33 3 Drawer Nightstand H610 W450 D400mm