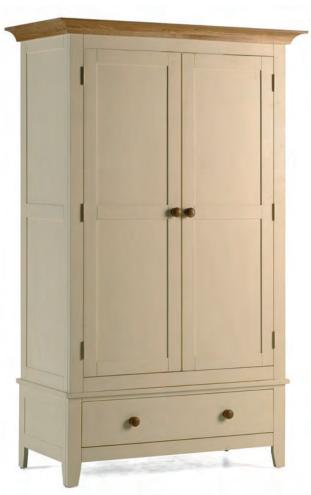

Now, think Camden.

**FURNITUREWORLD** 

www.furnitureworld.pt

MG39 6 Drawer Wellington H1161 W510 D360mm

MG48 Full Hanging Wardrobe H1942 W1180 D589mm

MG45 2 Drawer Wardrobe H1942 W1180 D589mm

MG33 3 Drawer Nightstand H610 W450 D400mm