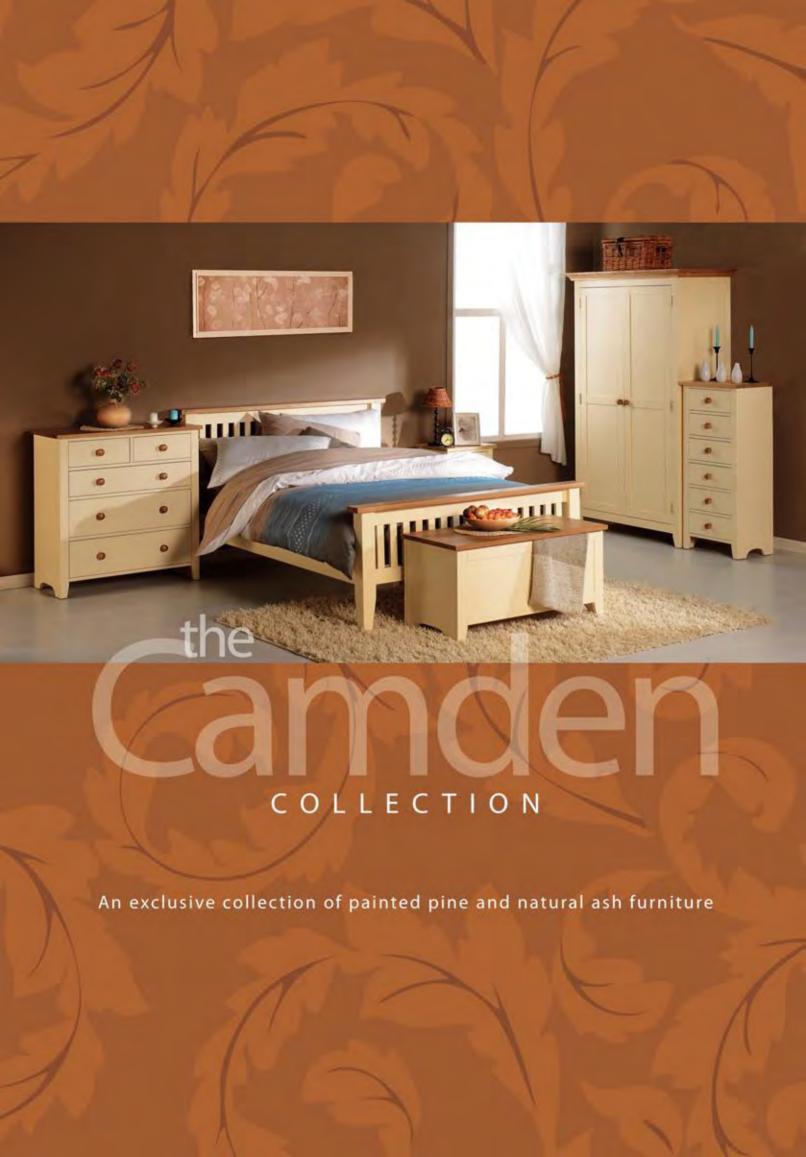

MG53 2 Over 3 Deep Chest H965 W900 D425mm

MG3120 Mirror H560 W550 D90mm

MG32 Blanket Box H500 W1000 D460mm

MG73 Single Pedestal Desk H757 W1065 D486mm

MG54 2 Over 4 Deep Chest H1175 W958 D425mm

MG75 Double Pedestal Desk H762 W1580 D486mm