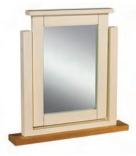

MG53 2 Over 3 Deep Chest H965 W900 D425mm

MG3120 Mirror H560 W550 D90mm

MG32 Blanket Box H500 W1000 D460mm

MG73 Single Pedestal Desk H757 W1065 D486mm

MG54 2 Over 4 Deep Chest H1175 W958 D425mm

MG75 Double Pedestal Desk H762 W1580 D486mm