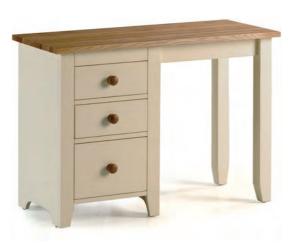

MG53 2 Over 3 Deep Chest H965 W900 D425mm

MG3120 Mirror H560 W550 D90mm

MG32 Blanket Box H500 W1000 D460mm

MG73 Single Pedestal Desk H757 W1065 D486mm

MG54 2 Over 4 Deep Chest H1175 W958 D425mm

MG75 Double Pedestal Desk H762 W1580 D486mm