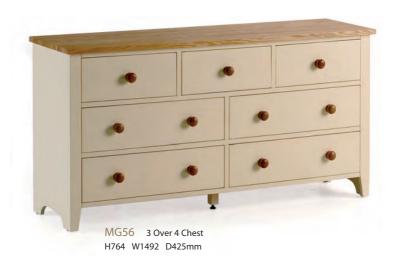

MG53 2 Over 3 Deep Chest H965 W900 D425mm

MG3120 Mirror H560 W550 D90mm

MG32 Blanket Box H500 W1000 D460mm

MG73 Single Pedestal Desk H757 W1065 D486mm

MG54 2 Over 4 Deep Chest H1175 W958 D425mm

MG75 Double Pedestal Desk H762 W1580 D486mm