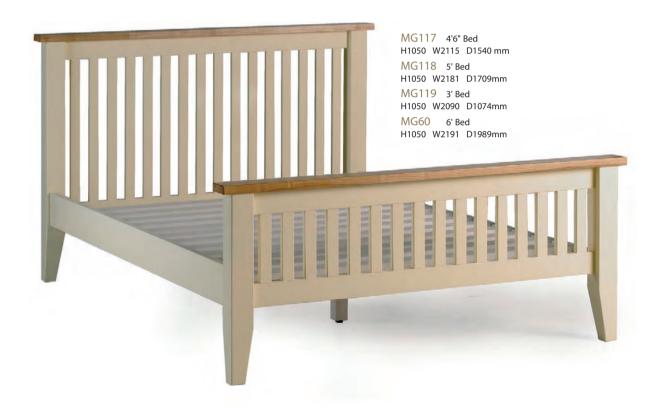

Now, think Camden.

**FURNITUREWORLD** 

www.furnitureworld.pt

MG39 6 Drawer Wellington H1161 W510 D360mm

MG48 Full Hanging Wardrobe H1942 W1180 D589mm

MG45 2 Drawer Wardrobe H1942 W1180 D589mm

MG33 3 Drawer Nightstand H610 W450 D400mm