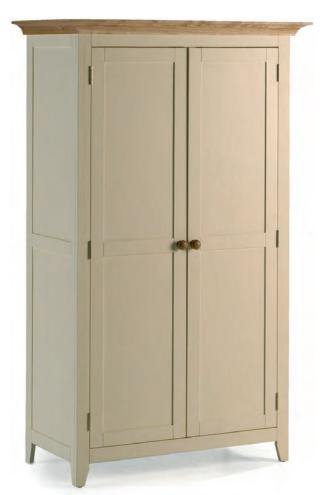

Now, think Camden.

**FURNITUREWORLD** 

www.furnitureworld.pt

MG39 6 Drawer Wellington H1161 W510 D360mm

MG48 Full Hanging Wardrobe H1942 W1180 D589mm

MG45 2 Drawer Wardrobe H1942 W1180 D589mm

MG33 3 Drawer Nightstand H610 W450 D400mm