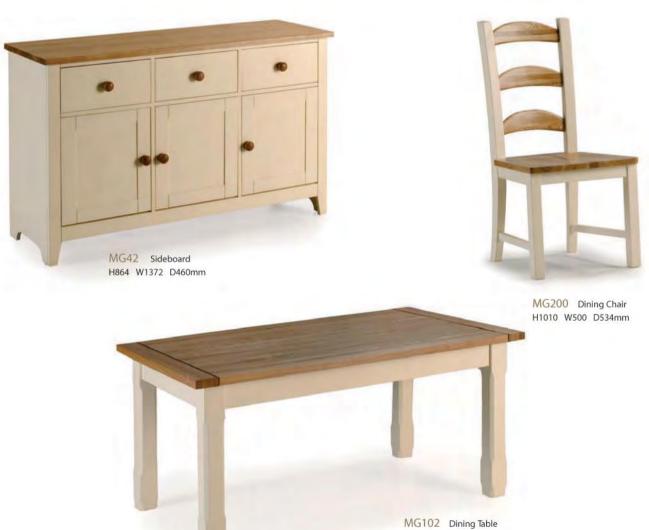

the natural browns

of ash, gives this collection a rustic but quintessential look. Designed

using simple clean lines, it further sets the tone of understated elegance, yet,

strikingly beautiful.

Picture yourself stepping into a home that radiates warmth but soothes the soul.

Now, think Camden.

**FURNITUREWORLD** 

www.furnitureworld.pt





MG39 6 Drawer Wellington H1161 W510 D360mm





MG48 Full Hanging Wardrobe H1942 W1180 D589mm



MG45 2 Drawer Wardrobe H1942 W1180 D589mm





MG33 3 Drawer Nightstand H610 W450 D400mm



MG53 2 Over 3 Deep Chest H965 W900 D425mm





MG3120 Mirror H560 W550 D90mm



MG32 Blanket Box H500 W1000 D460mm





MG73 Single Pedestal Desk H757 W1065 D486mm



MG54 2 Over 4 Deep Chest H1175 W958 D425mm





MG75 Double Pedestal Desk H762 W1580 D486mm





H762 W1525 D915mm