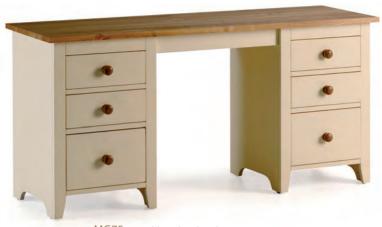

MG53 2 Over 3 Deep Chest H965 W900 D425mm

MG3120 Mirror H560 W550 D90mm

MG32 Blanket Box H500 W1000 D460mm

MG73 Single Pedestal Desk H757 W1065 D486mm

MG54 2 Over 4 Deep Chest H1175 W958 D425mm

MG75 Double Pedestal Desk H762 W1580 D486mm